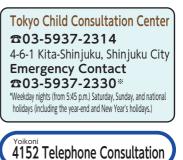

### **Tokyo Child Consultation Center**

The Child Consultation Center is a consultation institution established based on the Child Welfare Act. Generally, as long as the consultations are on children under 18, we offer consultations to anyone, including the person themselves, their family, school teachers, and people from the community.

| Consultation<br>Hours     | Monday–Friday 9:00 a.m.–5:00 p.m.<br>Outside these hours, dial 189, the child consultation<br>nationwide common dial-up number. |  |  |
|---------------------------|---------------------------------------------------------------------------------------------------------------------------------|--|--|
| Telephone<br>Consultation | Yoikoni<br>203-3366-4152<br>Fax for the hearing-impaired and speech-impaired<br>203-3366-6036                                   |  |  |
| <b>Consultation Days</b>  | Every day (excluding December 29-January 3.)                                                                                    |  |  |
| Consultation              | Monday-Friday 9:00 a.m9:00 p.m.                                                                                                 |  |  |
| Hours                     | Saturday, Sunday, and national holidays: 9:00 a.m5:00 p.m.                                                                      |  |  |